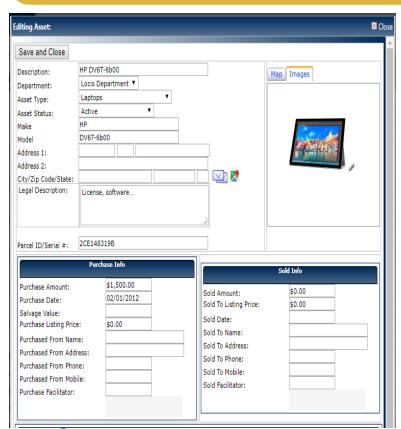

## Maximize the collection of the fines and fees with LOCiS Ticket Processing

- Managed, cloud-based platform.
  - Securely access your data from anywhere at any time without the hassle of on-site servers
- High-Quality photos
  - Attach an infinite number of images/ photos plus an additional placement photo of the printed violation on the vehicle
- Flexible Reports
  - Analyze productivity and payment trends by officer, location and other criteria
- Powerful fine schedules
  - Defines fines for each type of violation you issue, along with automatic time-based discounts or late fees
- Customer e-mail notifications
  - Quickly and easily send customers violation details, payment receipts and dispute notifications