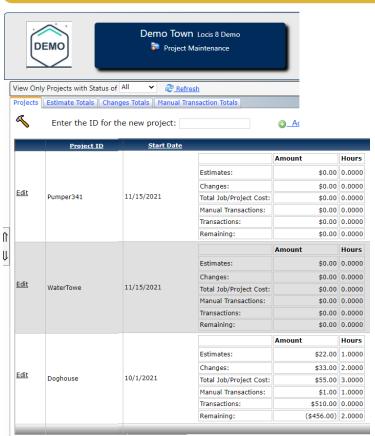

| <u> </u>  |                        | Projects <b>∑</b> |  |
|-----------|------------------------|-------------------|--|
|           | View Maintain Projects |                   |  |
|           |                        | Active Projects   |  |
| Project   | Project Description    | Total Cost        |  |
| Doghouse  |                        | \$55.00           |  |
| Pumper341 |                        | \$0.00            |  |
| WaterTowe |                        | \$0.00            |  |
|           |                        |                   |  |