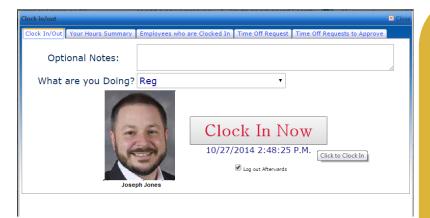

## LOCiS can Track your Time and Fringes.....

LOCiS Time Entry is a powerful Web Based time and labor tracking tool, it can track and record each Labor and Fringe hour for your employees.

- Web Based
- Clock in/out from any internet connected device.
  No badges or time clocks needed.
- Department Manager email Notification/Approval.
- Department Manager Fringe Request approval.
- Employee can request time off and view their own fringe history.
- Interfaces to the LOCiS Payroll module.
- Physical IP address level security to control where employees may or may not access the system from.
- Calendar View or Grid View of employee Earnings.
- Department or Earning Code level security.
- A manager can manage employees or specific earning codes.