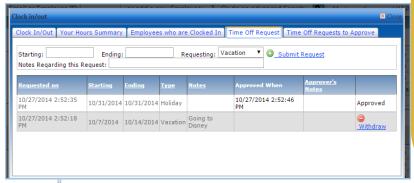

## LOCiS can Track your Time and Fringes.....

LOCiS Time Entry is a powerful Web Based time and labor tracking tool, it can track and record each Labor and Fringe hour for your employees.

- Web Based
- Clock in/out from any internet connected device.
  No badges or time clocks needed.
- Department Manager email Notification/Approval.
- Department Manager Fringe Request approval.
- Employee can request time off and view their own fringe history.
- Interfaces to the LOCiS Payroll module.
- Physical IP address level security to control where employees may or may not access the system from.
- Calendar View or Grid View of employee Earnings.
- Department or Earning Code level security.
- A manager can manage employees or specific earning codes.