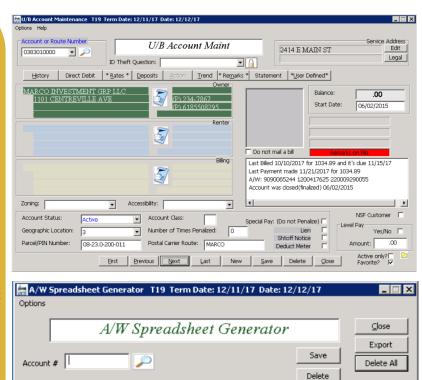

## Manage your American Water Accounts with LOCiS ...

- Import American Water Readings directly into LOCiS.
- Generate Comparison Reports between LOCIS
   Accounts and the American Water Premise
   Numbers to verify all Meters are accounted for.
- Supports Multiple Meters per account.
- Supports factoring and will convert DCF, CCF and CGL American Water readings to however you bill in LOCiS.
- Automatically import American Water customer move in/outs. Automatically generates final bills and populates new account information.
- Have LOCiS create the 'Shut-off' spreadsheets which American Water expects in order to turn off meters due to non-payment.

Serv. Address

Premi

Learn how the LOCiS American Water Interface Module can help your organization.

Customer Name

Visit www.locis.com or call 866-LOCiS99